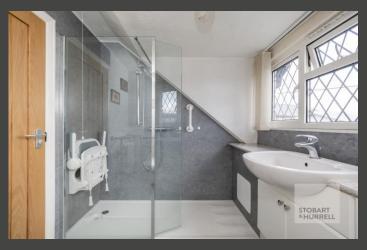

Clipper Quay's main entrance leads through into a hallway where separate internal doors provide access to a cloakroom, a kitchen and a generous lounge dining room, with feature brick fireplace and double doors that overlook and open out to the rear garden. To the first floor, a family bathroom and three double bedrooms, the master with an en-suite and dressing area, complete the accommodation.