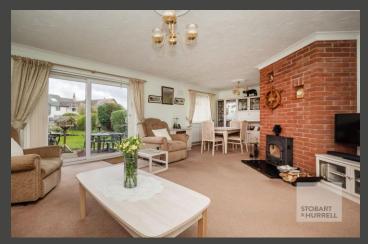

Clipper Quay's main entrance leads through into a hallway where separate internal doors provide access to a cloakroom, a kitchen and a generous lounge dining room, with feature brick fireplace and double doors that overlook and open out to the rear garden. To the first floor, a family bathroom and three double bedrooms, the master with an en-suite and dressing area, complete the accommodation.