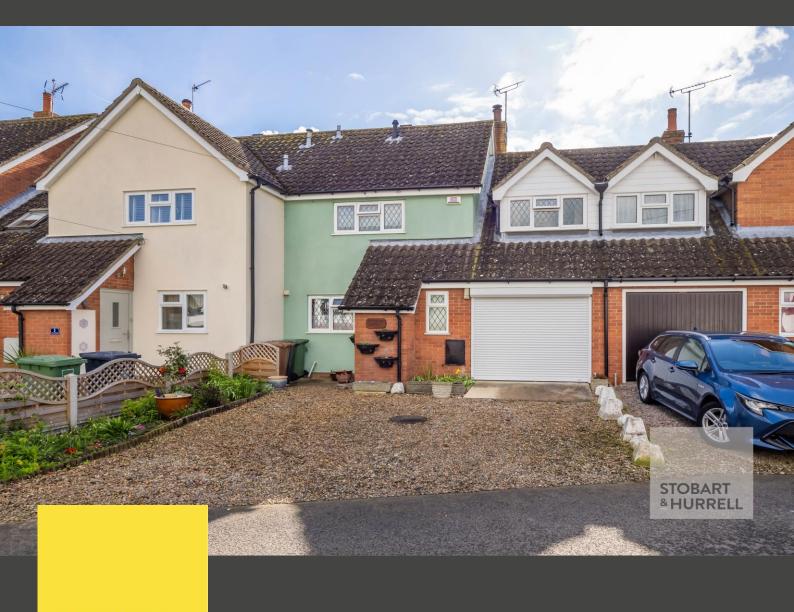

## Clipper Quay, The Rhond, Hoveton, Norfolk, NR12 8UE

Clipper Quay is a neatly presented, mid-terraced riverside property, located within the heart of the renowned Norfolk Broads, that presents as an ideal family home, idyllic escape to the country or as a holiday let business. Set on a private, no through road, it enjoys a tranquil position set along the river Bure and benefits from its own quay headed mooring, measuring around thirty-six feet.

Set back from the road, the property is approached over a shingle driveway providing off-road parking and access to an integral garage. To the rear, a paved terrace extends away to a lawn garden, bordered by mature hedging, that leads to a timber slipway providing access to the private quay headed mooring and view out along the river.