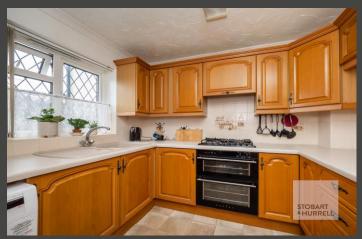

Clipper Quay's main entrance leads through into a hallway where separate internal doors provide access to a cloakroom, a kitchen and a generous lounge dining room, with feature brick fireplace and double doors that overlook and open out to the rear garden. To the first floor, a family bathroom and three double bedrooms, the master with an en-suite and dressing area, complete the accommodation.