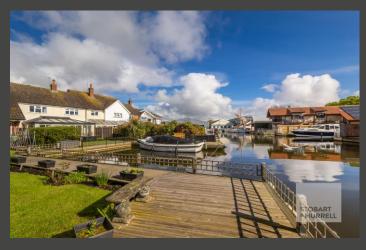

## Clipper Quay, The Rhond, Hoveton, Norfolk, NR12 8UE

Clipper Quay is a neatly presented, mid-terraced riverside property, located within the heart of the renowned Norfolk Broads, that presents as an ideal family home, idyllic escape to the country or as a holiday let business. Set on a private, no through road, it enjoys a tranquil position set along the river Bure and benefits from its own quay headed mooring, measuring around thirty-six feet.

Set back from the road, the property is approached over a shingle driveway providing off-road parking and access to an integral garage. To the rear, a paved terrace extends away to a lawn garden, bordered by mature hedging, that leads to a timber slipway providing access to the private quay headed mooring and view out along the river.