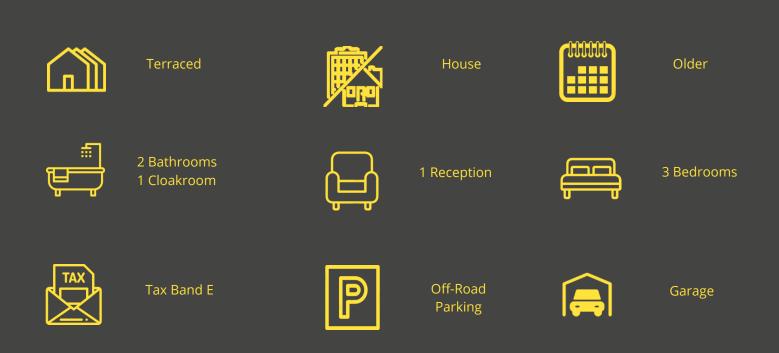

Clipper Quay's main entrance leads through into a hallway where separate internal doors provide access to a cloakroom, a kitchen and a generous lounge dining room, with feature brick fireplace and double doors that overlook and open out to the rear garden. To the first floor, a family bathroom and three double bedrooms, the master with an en-suite and dressing area, complete the accommodation.