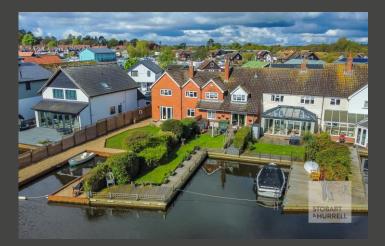

## Clipper Quay, The Rhond, Hoveton, Norfolk, NR12 8UE

Clipper Quay is a neatly presented, mid-terraced riverside property, located within the heart of the renowned Norfolk Broads, that presents as an ideal family home, idyllic escape to the country or as a holiday let business. Set on a private, no through road, it enjoys a tranquil position set along the river Bure and benefits from its own quay headed mooring, measuring around thirty-six feet.

Set back from the road, the property is approached over a shingle driveway providing off-road parking and access to an integral garage. To the rear, a paved terrace extends away to a lawn garden, bordered by mature hedging, that leads to a timber slipway providing access to the private quay headed mooring and view out along the river.