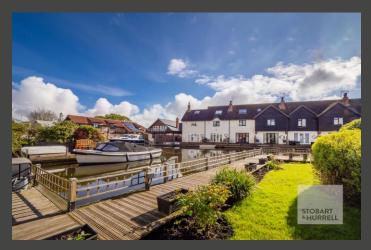

## Clipper Quay, The Rhond, Hoveton, Norfolk, NR12 8UE

Clipper Quay is a neatly presented, mid-terraced riverside property, located within the heart of the renowned Norfolk Broads, that presents as an ideal family home, idyllic escape to the country or as a holiday let business. Set on a private, no through road, it enjoys a tranquil position set along the river Bure and benefits from its own quay headed mooring, measuring around thirty-six feet.

Set back from the road, the property is approached over a shingle driveway providing off-road parking and access to an integral garage. To the rear, a paved terrace extends away to a lawn garden, bordered by mature hedging, that leads to a timber slipway providing access to the private quay headed mooring and view out along the river.