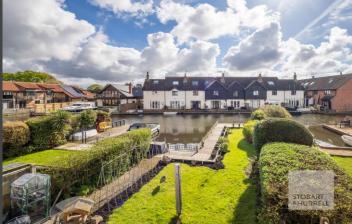

Set back from the road, the property is approached over a shingle driveway providing off-road parking and access to an integral garage. To the rear, a paved terrace extends away to a lawn garden, bordered by mature hedging, that leads to a timber slipway providing access to the private quay headed mooring and view out along the river.